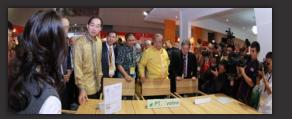

onal Furniture Expo 2014

### Visitors 2014

Overseas visitors by Top 20 origin countries



Indonesia International Furniture Expo 2014

## Visitors 2014

#### Top 6 buyers background industry

Background of industrial types of buyers who come to IFEX 2014 mostly is coming from:

- Importers
- Manufacturer
- Independent Retailer
- Wholesaler
- Buying Office
- Service Company

#### Top 8 products interest

As Indonesia 's largest international furniture and handicraft show, our valued buyers came to the show to source new fascinating products for:

- Garden Outdoor Furniture,
- Rattan / Wicker / Cane / Wire,
- Bedroom Furniture,
- Living Room Furniture,
- Dining Room,
- Customized Furniture,
- Handcrafted Furniture,
- Office Furniture / System,

### **IFEX 2014 Impression**



















Indonesia International Furniture Expo 2014

## The 2<sup>nd</sup> edition of IFEX



Indonesia International Furniture Expo will be held for 4 days from 12 – 15 March, 2015

The success of the event in March 2014 confirms the country's growing strength, and popularity in this sector and sets the stage for even larger show for March 2015.



# THANK YOU



Indonesia International Furniture Expo 2014