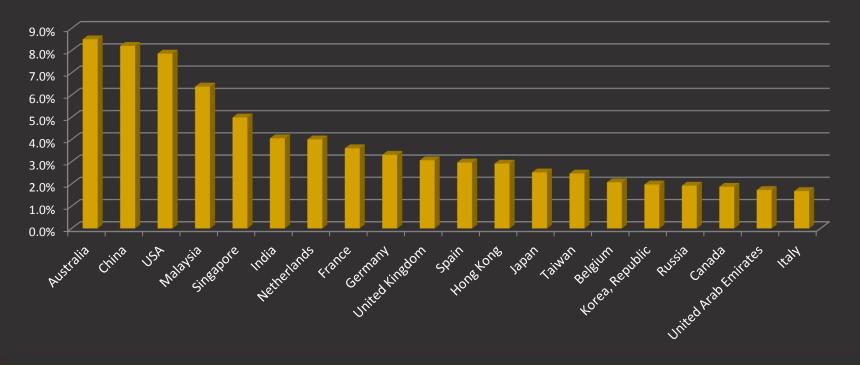

### Visitors 2014

Overseas visitors by Top 20 origin countries

Indonesia International Furniture Expo 2014